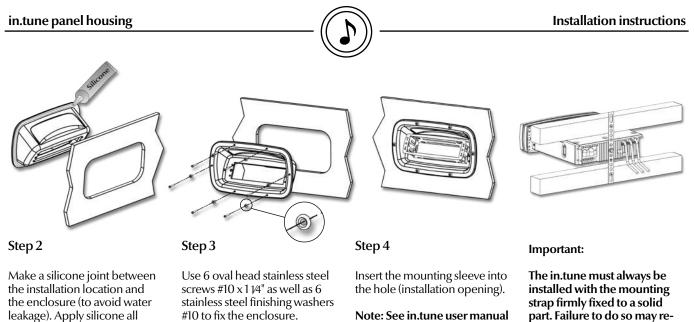

around the enclosure. Let the

Note: Failure to apply silicone may damage the unit and surrounding equipment!

silicone dry and remove excess.

in U.S.A, available through

Spa Builders Systems Group 9225 Stellar Court, Corona CA, USA 92883, 1.866, 639, 7274

## THE IN.TUNE MUST ALWAYS BE INSTALLED WITH THE MOUNTING STRAP FIRMLY FIXED TO A SOLID PART.

Failure to do so may result in damage to the unit and annulment of the warranty.

9919-100608-C

for complete installation

instructions.

www.aeware.ca

in Canada, available through

sult in damage to the unit and

annulment of the warranty.

Note: See in tune manual for