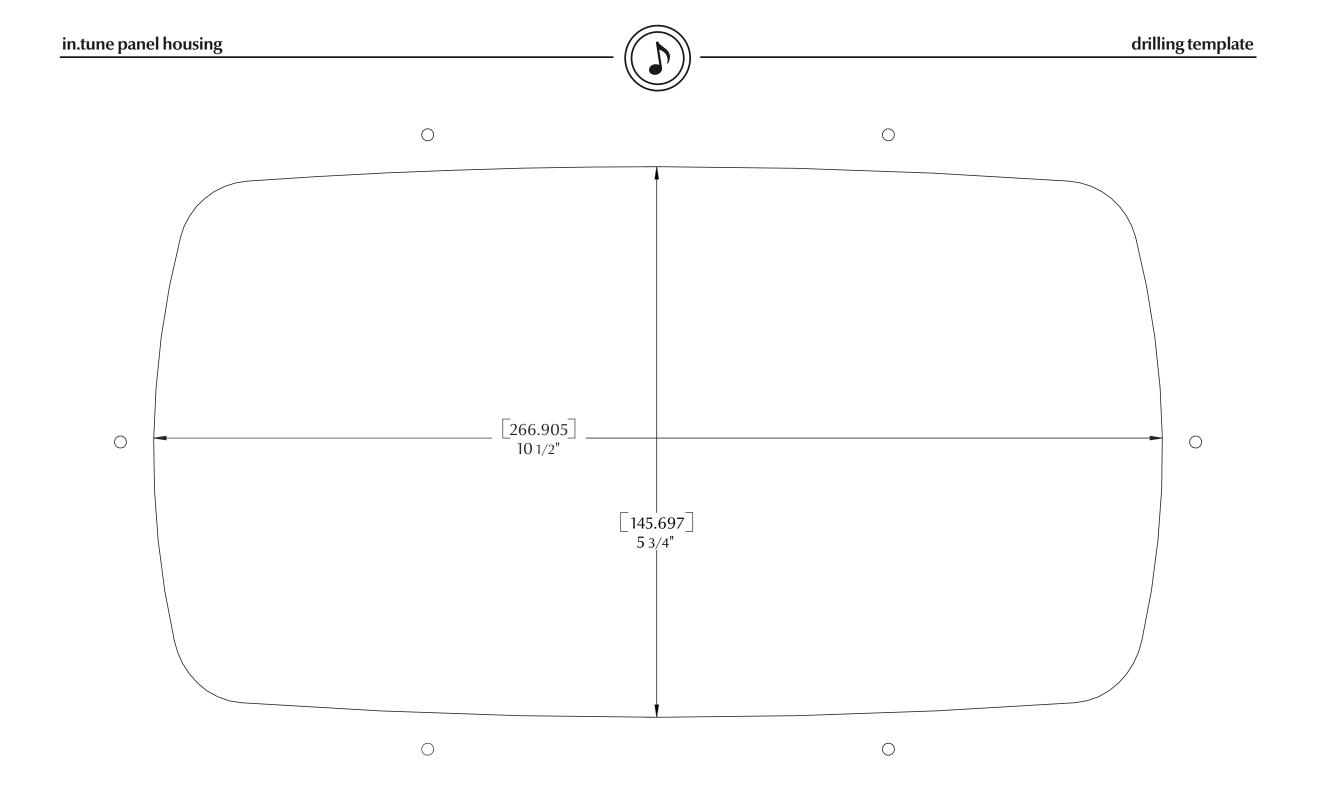

Using the drilling template supplied with the unit, determine the mounting location and then stick the template on the location.

Once the desired location is established, place guide template and with a hole saw, drill a starter hole at the outline of the template. With a jigsaw, cut all around the edges of the template.

Then drill six 1/8" (3 mm) mounting holes in the exact position according to the drilling template.

**Safety:** Protective eyewear should be worn by anyone operating equipment used in the installation of the in.tune mounting bezel.