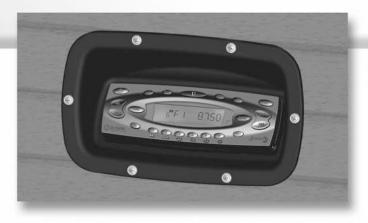

#### Introduction

The in.tune panel housing is a  $30^{\circ}$  embedded fitting designed to facilitate the installation of the in.tune player onto a spa panel. When properly installed, this UL approved bezel system helps to protect the in.tune player specially through packaging and transportation of the spa. Made of durable and lightweight plastic, the in.tune panel housing adds mounting flexibility, ease of use and better view angle.