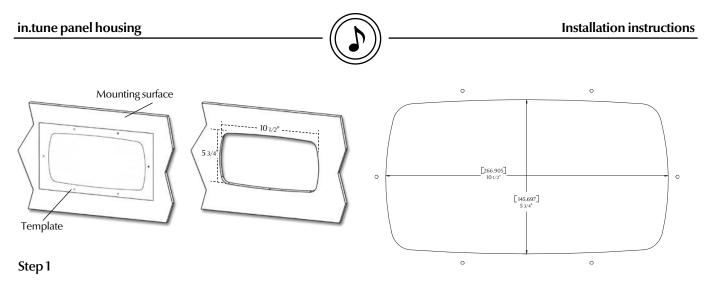

Using the drilling template supplied with the unit, determine the mounting location and then stick the template on the location.

Once the desired location is established, place guide template and with a hole saw, drill a starter hole at the outline of the template. With a jigsaw, cut all around the edges of the template.

Then drill six 1/8" (3 mm) mounting holes in the exact position according to the drilling template.

**Safety:** Protective eyewear should be worn by anyone operating equipment used in the installation of the in.tune mounting bezel.