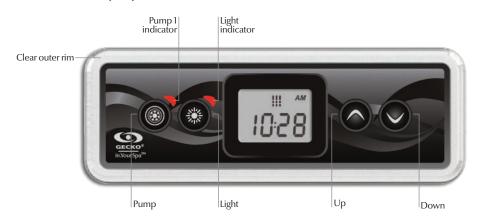

### Keys and icons:

in.k300 (1 pump)

in.k300 (2 pumps)

| Item                                           | in.k300 |
|------------------------------------------------|---------|
| Static LCD size<br>(as measured diagonally)    | 1.5"    |
| Optional mounting with wing-nuts and spacers   | •       |
| Double-sided bezel gasket                      | •       |
| Icons giving instant spa<br>status information | •       |
| Number of pumps/blowers supported              | 1 or 2  |
| Time display                                   | •       |