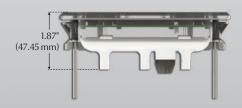

#### in.k300 dimensions:

The in.k300 is compatible with the following spa packs: