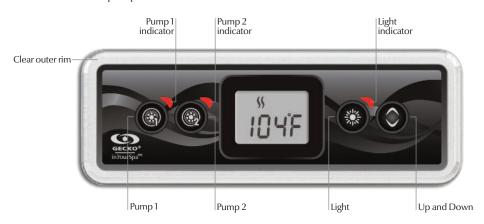

### Keys and icons:

in.k300 (1 pump)

in.k300 (2 pumps)

| Item                                           | in.k300 |
|------------------------------------------------|---------|
| Static LCD size<br>(as measured diagonally)    | 1.5"    |
| Optional mounting with wing-nuts and spacers   | •       |
| Double-sided bezel gasket                      | •       |
| Icons giving instant spa<br>status information | •       |
| Number of pumps/blowers supported              | 1 or 2  |
| Time display                                   | •       |