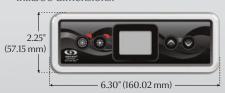

#### in.k300 dimensions:

The in.k300 is compatible with the following spa packs: