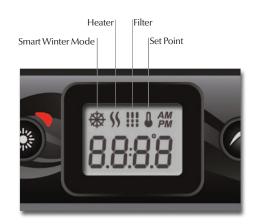

### Keys and icons:

in.k300 (1 pump)

in.k300 (2 pumps)

| Item                                           | in.k300 |
|------------------------------------------------|---------|
| Static LCD size<br>(as measured diagonally)    | 1.5"    |
| Optional mounting with wing-nuts and spacers   | •       |
| Double-sided bezel gasket                      | •       |
| Icons giving instant spa<br>status information | •       |
| Number of pumps/blowers supported              | 1 or 2  |
| Time display                                   | •       |