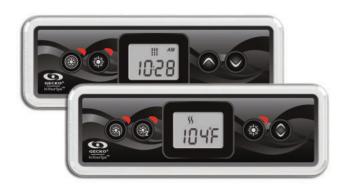

# Everything you need. Nothing you don't.

in.k300 TM the essential spa keypad

Bright LCD screen Spa function icons Affordable

The in.k300 brings all the features you really need to one keypad. Compact, with a big LCD screen; bright enough to be seen in day, simple enough to use in the middle of the night; affordable, yet solidly built.

### Keys and icons:

in.k300 (1 pump)

in.k300 (2 pumps)

| Item                                           | in.k300 |
|------------------------------------------------|---------|
| Static LCD size<br>(as measured diagonally)    | 1.5"    |
| Optional mounting with wing-nuts and spacers   | •       |
| Double-sided bezel gasket                      | •       |
| Icons giving instant spa<br>status information | •       |
| Number of pumps/blowers supported              | 1 or 2  |
| Time display                                   | •       |