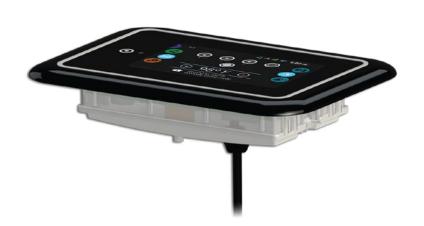

#### **Dimensions:**

in.k1000 installs easily with slide-in integrated brackets