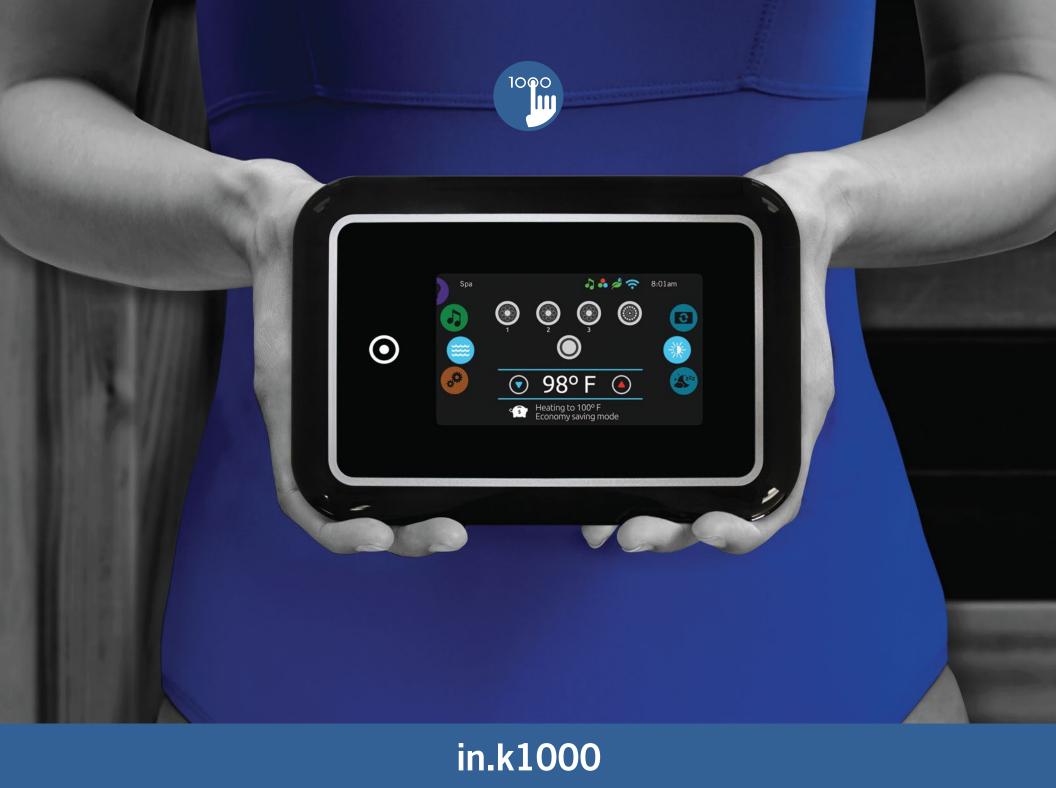

Larger, faster, cooler touch screen display and interface for optimal control at your wet fingertips!

Introducing Gecko Alliance's full-featured in.k1000 keypad with color capacitive touch screen display.

#### Fun, simple, engaging one-level menu interface

Parting ways with physical buttons, keys and overlays, Gecko's in.k1000 touch screen keypad is fun to use, simple to learn and features an intuitive and engaging one level menu interface.

## Truly interactive control of all spa and accessory functions and settings

Mode and function selection wheels, all-on/all-off one touch activation key of last used settings, interactive display icons and on-screen reminders and messages

make for a unique user interface. Control and get direct feedback and seamless interaction with your spa equipment and connected value added accessories like in.clear, in.mix and in.stream 2.

#### Larger, faster and cooler touch screen display

Driven by a powerful 400 MHz processor, in.k1000 keypad features an eye-catching 4.3 in. 256K color LCD capacitive touch screen display, resting in a thin and beautiful enclosure that houses its cutting-edge electronics, fitting perfectly on the edge of any spa.

# A unique user interface and an engaging new way to control your spa equipment and accessories!

in.k1000

full-featured color capacitive touch screen display keypad for spas