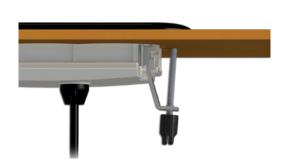

#### **Dimensions:**

in.k1000 installs easily with slide-in integrated brackets