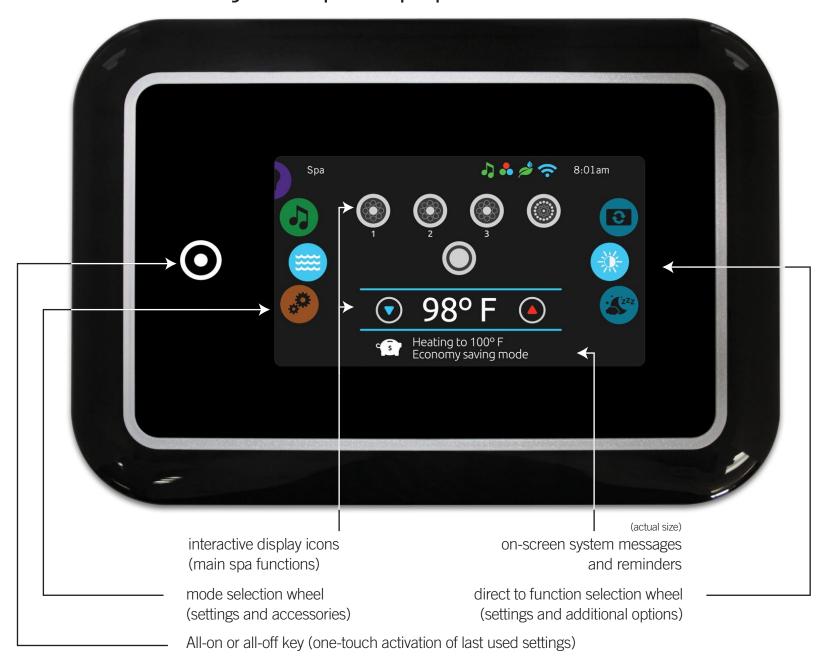

## Truly interactive control of all spa and accessory functions and settings

Mode and function selection wheels, all-on/all-off one touch activation key of last used settings, interactive display icons and on-screen reminders and messages

make for a unique user interface. Control and get direct feedback and seamless interaction with your spa equipment and connected value added accessories like in.clear, in.mix and in.stream 2.