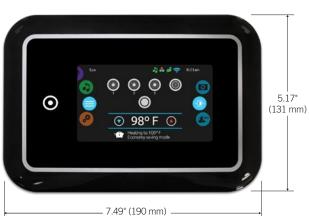

#### Larger, faster and cooler touch screen display

Driven by a powerful 400 MHz processor, in.k1000 keypad features an eye-catching 4.3 in. 256K color LCD capacitive touch screen display, resting in a thin and beautiful enclosure that houses its cutting-edge electronics, fitting perfectly on the edge of any spa.

#### Features:

- capacitive low pressure touch screen
- 4.3 in. full-color LCD
- highly responsive user interface
- full compatibility with Gecko's X and Y series
- preset master key
- installation brackets

#### **Dimensions:**

in.k1000 installs easily with slide-in integrated brackets