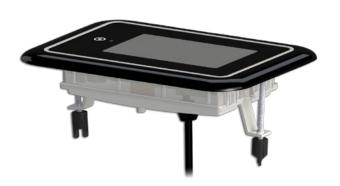

#### **Dimensions:**

in.k1000 installs easily with slide-in integrated brackets