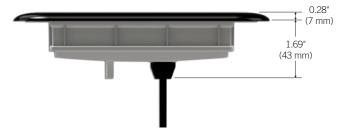

#### **Dimensions:**

in.k1000 installs easily with slide-in integrated brackets