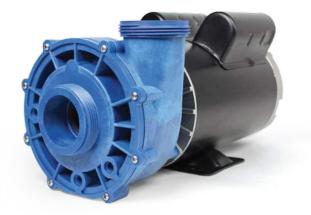

Configuration

pump, in a single body... that's our new Aqua-Flo by Gecko XP2-LE pump! Our new beast is easy to install and is the best solution for spa models needing a two-speed pump and a filtration pump.

The new Aqua-Flo by Gecko XP2-LE pump offers the best answer for every use : Lowenergy consumption and great performance at high speed. With its best quality copper motor, the XP2-LE is tougher and better heat resistant.

#### Configuration:

- Amp Cord 8'
- Blue wet end
- Viton Seal
- Discharge R0 12 O'clock
- Drain plug 6 O'Clock
- Available in 3 HP and 3.5 HP

XP2-LE 3 HP Product code: 073/5002 13

Product code: 07345002-1340 12 Amps in High Speed and 0.95 Amp in Low Speed