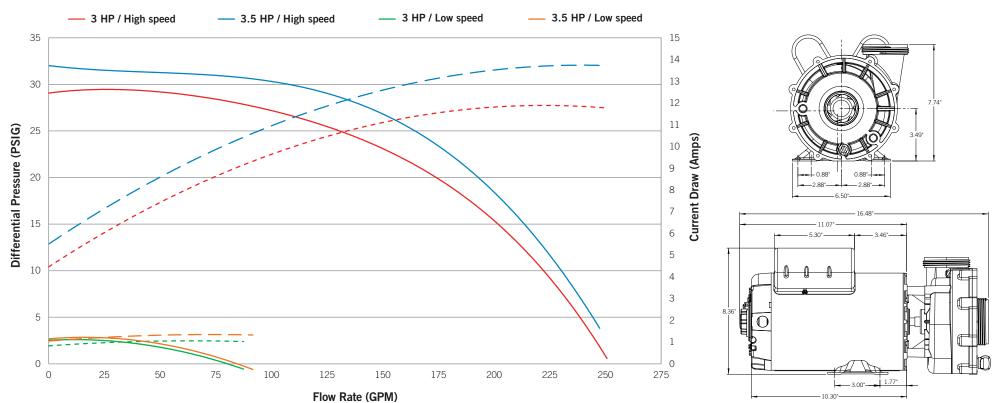

## **Peformance curves**

## **XP2-LE Dimensions**

450 des Canetons, Quebec City, QC Canada G2E 5W6, 800.78.GECKO, Fax: 418.872.0920, info@geckoal.com www.geckoalliance.com

www.geckopumps.com