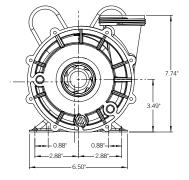

## **XP2-LE Dimensions**

450 des Canetons, Quebec City, QC Canada G2E 5W6, 800.78.GECKO, Fax: 418.872.0920, info@geckoal.com www.geckoalliance.com

www.geckopumps.com