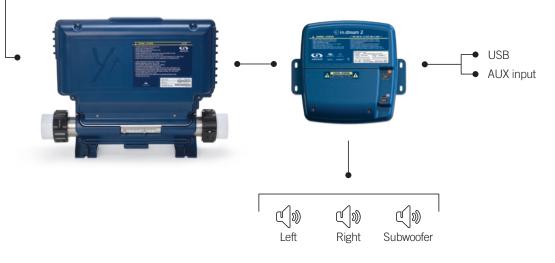

## in.stream 2 Mid

with Bluetooth, USB direct connection, auxiliary audio input, 2 speaker outputs and 1 subwoofer output