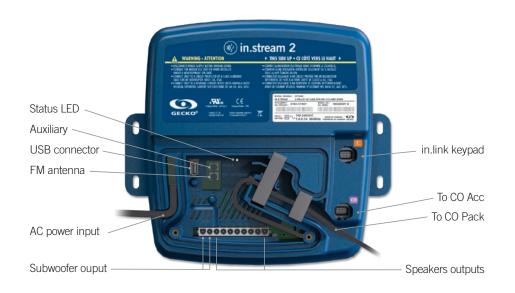

#### All in one audio system and power supply

Compact, rugged and splash proof, in.stream 2 has a built-in power supply specifically designed to get the most of its amplifier. Delivering 300W peak at low distortion, it features a built-in sub amplified output with integrated digital filter and adjustable volume.

It features Bluetooth audio for wireless streaming of your music from your favorite providers, apps, internet radio or podcasts, USB memory stick connector, auxiliary audio input and built-in FM. Comes with optional docking stations for protection of your portable player.

## in.stream 2

splash-proof IPx5 rated outdoor audio station for spas and the whole backyard

- built-in universal power supply
- robust, fully splash proof (IPx5) enclosure
- powerful and efficient Class D amplifiers
- up to 4 speaker outputs (200W at 4 Ohms)
- 1 subwoofer output (100W at 2 Ohms)
- 1 auxiliary input
- 4x audio sources: Aux in, USB stick, FM radio and Bluetooth streaming
- smartphone charger through USB connector
- 140 °F (60 °C) max. operating temperature
- wall mount installation
- firmware field upgradable
- dimensions: 9.8" width x 8.9" height x 2.6" thickness