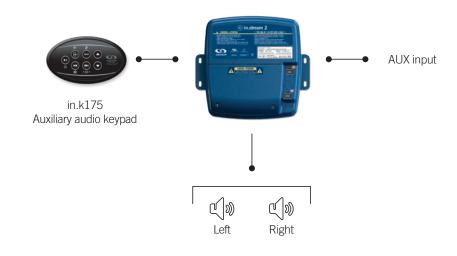

## in.stream 2 Basic

with Bluetooth, 2 speaker outputs and an auxiliary audio input