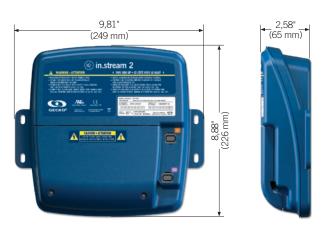

## in.stream 2

splash-proof IPx5 rated outdoor audio station for spas and the whole backyard

- built-in universal power supply
- robust, fully splash proof (IPx5) enclosure
- powerful and efficient Class D amplifiers
- up to 4 speaker outputs (200W at 4 Ohms)
- 1 subwoofer output (100W at 2 Ohms)
- 1 auxiliary input
- 4x audio sources: Aux in, USB stick, FM radio and Bluetooth streaming
- smartphone charger through USB connector
- 140 °F (60 °C) max. operating temperature
- wall mount installation
- firmware field upgradable
- dimensions: 9.8" width x 8.9" height x 2.6" thickness

# in.stream 2 dimensions