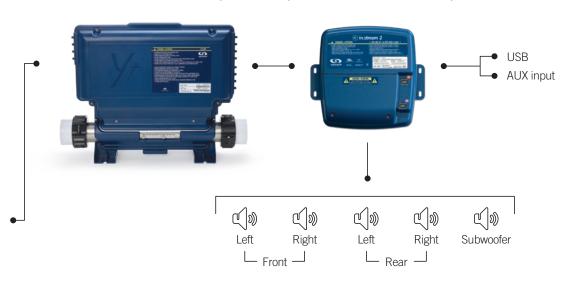

#### in.stream 2 Pro +

with Bluetooth, USB direct connection, auxiliary audio input, built-in FM, 4 speaker outputs and 1 subwoofer output