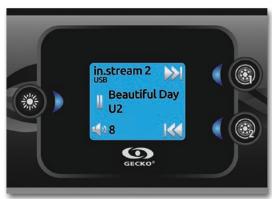

#### Full control of your audio from spa side

Easy to install, in.stream 2 can be controlled from the edge of the spa through in.k1000, in.k800 or in.k500 main keypads of Gecko's X and Y series spa systems. Its interface features full control of audio sources, volume and settings, and display of song tag information.

## total audio control

from the edge of your spa!

in.k1000 main keypad

in.k800 main keypad

in.k500 main keypad