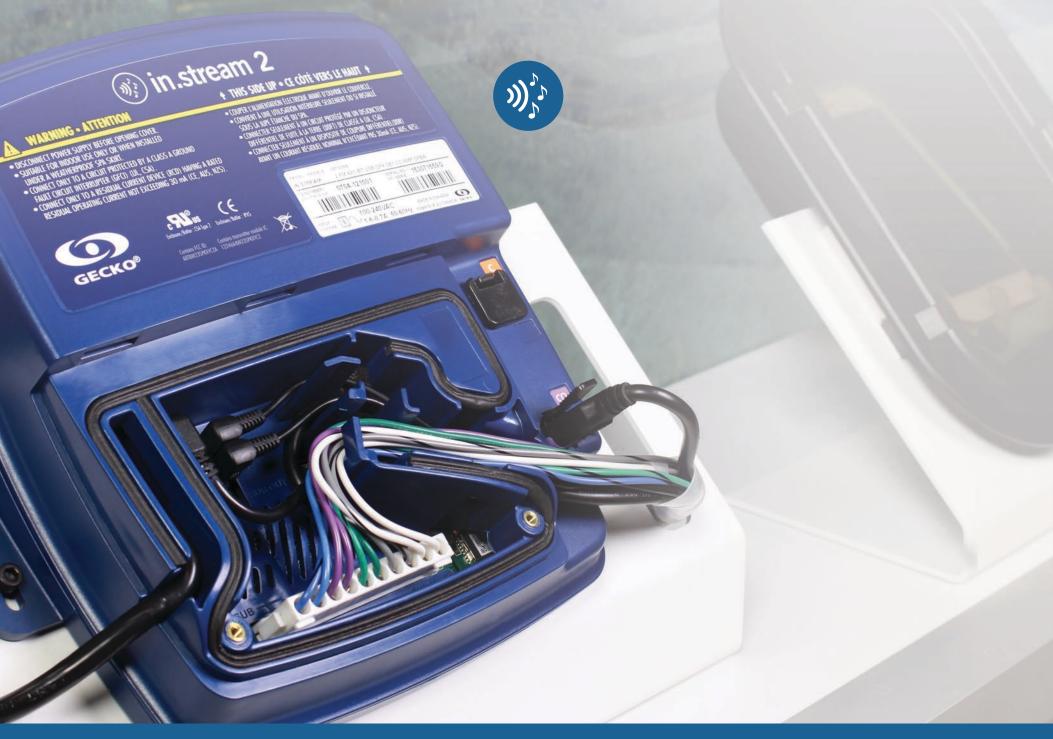

#### All in one audio system and power supply

Compact, rugged and splash proof, in.stream 2 has a built-in power supply specifically designed to get the most of its amplifier. Delivering 300W peak at low distortion, it features a built-in sub amplified output with integrated digital filter and adjustable volume.

It features Bluetooth audio for wireless streaming of your music from your favorite providers, apps, internet radio or podcasts, USB memory stick connector, auxiliary audio input and built-in FM. Comes with optional docking stations for protection of your portable player.

## in.stream 2

splash-proof IPx5 rated outdoor audio station for spas and the whole backyard

- built-in universal power supply
- robust, fully splash proof (IPx5) enclosure
- powerful and efficient Class D amplifiers
- up to 4 speaker outputs (200W at 4 Ohms)
- 1 subwoofer output (100W at 2 Ohms)
- 1 auxiliary input
- 4x audio sources: Aux in, USB stick, FM radio and Bluetooth streaming
- smartphone charger through USB connector
- 140 °F (60 °C) max. operating temperature
- wall mount installation
- firmware field upgradable
- dimensions: 9.8" width x 8.9" height x 2.6" thickness