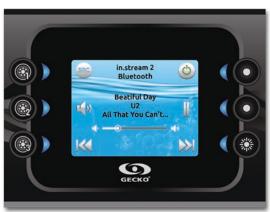

#### Full control of your audio from spa side

Easy to install, in.stream 2 can be controlled from the edge of the spa through in.k1000, in.k800 or in.k500 main keypads of Gecko's X and Y series spa systems. Its interface features full control of audio sources, volume and settings, and display of song tag information.

## total audio control

from the edge of your spa!

in.k1000 main keypad

in.k800 main keypad

in.k500 main keypad