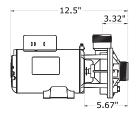

## More power, less energy





Circ-Master

24-hour recirculation pump

High performance High GPM High value









Gecko's Circ-Master pump takes 24-hour filtration to a new level. Higher GPM allows the Circ-Master to operate a high-flow heating system resulting in increased heating efficiency and up to four times the filtration. It is powerful, efficient and quiet.

When you sell spas with Aqua-Flo by Gecko pumps, you are selling maximum hydrotherapy performance and energy efficiency. Gecko's consistent reliability keeps service calls to a minimum. This is all part of our commitment to total customer satisfaction.

## More power, less energy



## **Dimensions**







## **Specifications**

**Circ-Master Series** 

| CM CP - Center discharge, single-speed, 1 1/2" intake & discharge |      |       |     |       |                |  |  |  |
|-------------------------------------------------------------------|------|-------|-----|-------|----------------|--|--|--|
| Part No.                                                          | HP   | Volts | Amp | OP.HP | Hi-Flow<br>GPM |  |  |  |
| 02593000-2010                                                     | 1/15 | 115   | 1.3 | 1/15  | 35             |  |  |  |
| 02593001-2010                                                     | 1/15 | 230   | 0.6 | 1/15  | 35             |  |  |  |

| CM HP - Side discharge, single-speed, 1 1/2" intake & discharge |      |       |     |       |                |  |  |