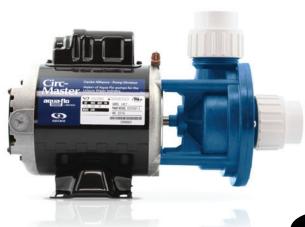

## More power, less energy

Circ-Master

24-hour recirculation pump

High performance High GPM High value

Gecko's Circ-Master pump takes 24-hour filtration to a new level. Higher GPM allows the Circ-Master to operate a high-flow heating system resulting in increased heating efficiency and up to four times the filtration. It is powerful, efficient and quiet.

## **Specifications**

**Circ-Master Series** 

| CM CP - Center discharge, single-speed, 1 1/2" intake & discharge |      |       |     |       |                |  |  |  |
|-------------------------------------------------------------------|------|-------|-----|-------|----------------|--|--|--|
| Part No.                                                          | HP   | Volts | Amp | OP.HP | Hi-Flow<br>GPM |  |  |  |
| 02593000-2010                                                     | 1/15 | 115   | 1.3 | 1/15  | 35             |  |  |  |
| 02593001-2010                                                     | 1/15 | 230   | 0.6 | 1/15  | 35             |  |  |  |

| CM HP - Side discharge, single-speed, 1 1/2" intake & discharge |      |       |     |       |                |  |  |  |
|-----------------------------------------------------------------|------|-------|-----|-------|----------------|--|--|--|
| Part No.                                                        | HP   | Volts | Amp | OP.HP | Hi-Flow<br>GPM |  |  |  |
| 02093000-2010                                                   | 1/15 | 115   | 1.3 | 1/15  | 40             |  |  |  |
| 02093001-2010                                                   | 1/15 | 230   | 0.6 | 1/15  | 40             |  |  |  |