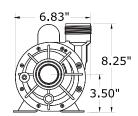

## **Dimensions**

| CM HP - Side discharge, single-speed, 1 1/2" intake & discharge |      |       |     |       |                |  |  |  |
|-----------------------------------------------------------------|------|-------|-----|-------|----------------|--|--|--|
| Part No.                                                        | HP   | Volts | Amp | OP.HP | Hi-Flow<br>GPM |  |  |  |
| 02093000-2010                                                   | 1/15 | 115   | 1.3 | 1/15  | 40             |  |  |  |
| 02093001-2010                                                   | 1/15 | 230   | 0.6 | 1/15  | 40             |  |  |  |