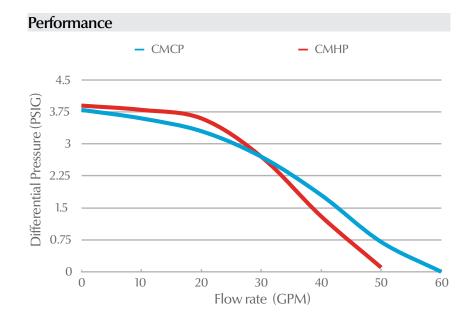

## **Specifications**

**Circ-Master Series** 

| CM CP - Center discharge, single-speed, 1 1/2" intake & discharge |      |       |     |       |                |  |  |  |
|-------------------------------------------------------------------|------|-------|-----|-------|----------------|--|--|--|
| Part No.                                                          | HP   | Volts | Amp | OP.HP | Hi-Flow<br>GPM |  |  |  |
| 02593000-2010                                                     | 1/15 | 115   | 1.3 | 1/15  | 35             |  |  |  |
| 02593001-2010                                                     | 1/15 | 230   | 0.6 | 1/15  | 35             |  |  |  |

| CM HP - Side discharge, single-speed, 1 1/2" intake & discharge |      |       |     |       |                |  |  |  |
|-----------------------------------------------------------------|------|-------|-----|-------|----------------|--|--|--|
| Part No.                                                        | HP   | Volts | Amp | OP.HP | Hi-Flow<br>GPM |  |  |  |
| 02093000-2010                                                   | 1/15 | 115   | 1.3 | 1/15  | 40             |  |  |  |
| 02093001-2010                                                   | 1/15 | 230   | 0.6 | 1/15  | 40             |  |  |  |