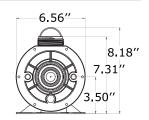

## **Dimensions**

## **Specifications**

**Circ-Master Series** 

| CM CP - Center discharge, single-speed, 1 1/2" intake & discharge |      |       |     |       |                |  |  |  |
|-------------------------------------------------------------------|------|-------|-----|-------|----------------|--|--|--|
| Part No.                                                          | HP   | Volts | Amp | OP.HP | Hi-Flow<br>GPM |  |  |  |
| 02593000-2010                                                     | 1/15 | 115   | 1.3 | 1/15  | 35             |  |  |  |
| 02593001-2010                                                     | 1/15 | 230   | 0.6 | 1/15  | 35             |  |  |  |