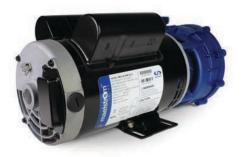

## maelstrom<sup>™</sup> MS-1 series

# Low energy 3hp - 2 speeds

# The spa pump standard has been raised

## Low energy 3.0hp - 2 speeds Model: MS-1-LE-V26-3.0-2

Generic part number: 0800-100002