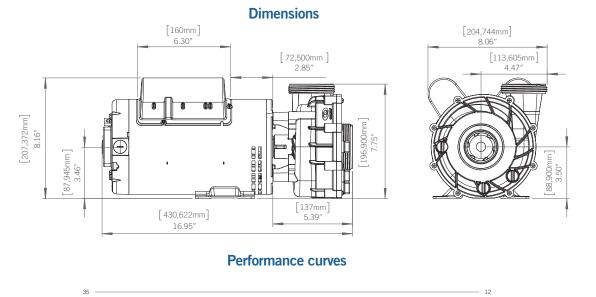

## **Electrical/Hydraulic**

| hp<br>in | hp<br>out |      | Frame<br>Size | Speed | Α    | HMAX<br>(ft) | QMAX<br>(GPM) |
|----------|-----------|------|---------------|-------|------|--------------|---------------|
| 3,5      | 3,0       | 230V | 56            | High  | 12,0 | 72           | 209           |
| 0,3      | 0,1       | 60Hz |               | Low   | 1,2  | 7            | 64            |

### Weight: 42 lb (19.05 kg)