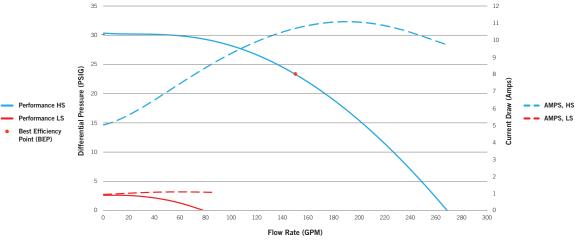

### Moves water efficiently

Dynamics between pump components are complex. To ensure optimal output, Maelstrom pumps are engineered to run at their sweet spot.

The low speed provides sufficient flow for the heater circulation at a low current draw.

## **Electrical/Hydraulic**

| hp<br>in | hp<br>out |      | Frame<br>Size | Speed | Α    | HMAX<br>(ft) | QMAX<br>(GPM) |
|----------|-----------|------|---------------|-------|------|--------------|---------------|
| 3,5      | 3,0       | 230V | 56            | High  | 12,0 | 72           | 209           |
| 0,3      | 0,1       | 60Hz |               | Low   | 1,2  | 7            | 64            |