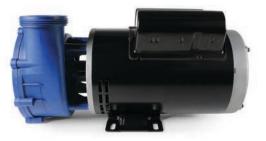

## Gecko motor

Welcome our brand-new Gecko custom made motor! We've put all our engineering knowledge at work to offer the best efficiency on the market. Thanks to the expertise that belongs to the rich history of Gecko, this pump offers outstanding performance in a compact design.

## Low energy 3.0hp - 2 speeds Model: MS-1-LE-V26-3.0-2

Generic part number: 0800-100002