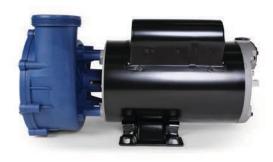

# Low energy 2.0hp - 2 speeds

Model: MS-1-LE-V26-2.0-2

Generic part number: 0800-100000

# Electrical/Hydraulic

| hp<br>in | hp<br>out | Input<br>Rating | Frame<br>Size | Speed       | A          | HMAX<br>(ft) | QMAX<br>(GPM) |
|----------|-----------|-----------------|---------------|-------------|------------|--------------|---------------|
| 2,5      | 2,0       | 230V<br>60Hz    | 48            | High<br>Low | 8,0<br>0,8 | 57<br>6      | 183<br>57     |