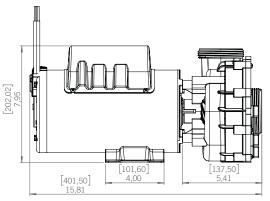

|-----------------|---------------|-------------|------------|--------------|---------------|
| 2,5      | 2,0       | 230V<br>60Hz    | 48            | High<br>Low | 8,0<br>0,8 | 57<br>6      | 183<br>57     |



**Weight:** 23.05 lb (10.46 kg)

#### **Specification:**

- Longer life capacitor with high temp. 85°C
- High ambient temperature run rated 60°C
- Maximum water temperature 50°C
- Sealed bearing
- Very Low energy in low speed
- Construction
- -High speed: PSC
  - -Low speed: capacitor start / capacitor run
- Seal: Gecko high quality Universeal
- 2" intake and discharge
- Insulation Class F thermally protected
- UL approval E62386

#### Standard version includes:

- Tailpiece (2)
- Three wing nut drain plugs
- 96" cable with AMP plug
- Wet end position at 0 o'clock

# Dimensions





AMPS HS

AMPS LS

## 2.0hp Maelstrom performance curves