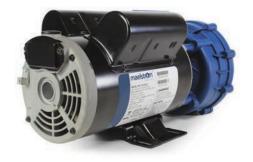

# Low energy 2.0hp - 2 speeds

Model: MS-1-LE-V26-2.0-2

Generic part number: 0800-100000

# Electrical/Hydraulic

| hp<br>in | hp<br>out | Input<br>Rating | Frame<br>Size | Speed       | A          | HMAX<br>(ft) | QMAX<br>(GPM) |
|----------|-----------|-----------------|---------------|-------------|------------|--------------|---------------|
| 2,5      | 2,0       | 230V<br>60Hz    | 48            | High<br>Low | 8,0<br>0,8 | 57<br>6      | 183<br>57     |