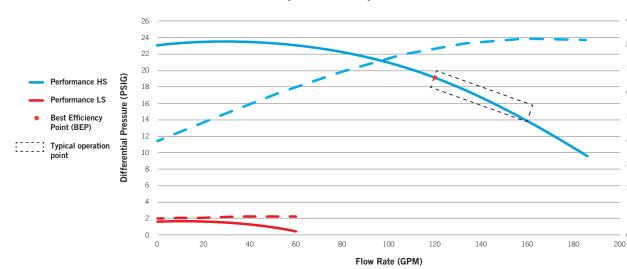

|--------------|---------------|
| 2,5      | 2,0       | 230V<br>60Hz    | 48            | High<br>Low | 8,0<br>0,8 | 57<br>6      | 183<br>57     |



**Weight:** 23.05 lb (10.46 kg)

#### **Specification:**

- Longer life capacitor with high temp. 85°C
- High ambient temperature run rated 60°C
- Maximum water temperature 50°C
- Sealed bearing
- Very Low energy in low speed
- Construction
- -High speed: PSC
  - -Low speed: capacitor start / capacitor run
- Seal: Gecko high quality Universeal
- 2" intake and discharge
- Insulation Class F thermally protected
- UL approval E62386

#### Standard version includes:

- Tailpiece (2)
- Three wing nut drain plugs
- 96" cable with AMP plug
- Wet end position at 0 o'clock

# Dimensions





AMPS HS

AMPS LS

## 2.0hp Maelstrom performance curves