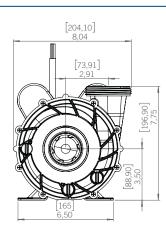

----------------|---------------|-------------|------------|--------------|---------------|
| 2,5      | 2,0       | 230V<br>60Hz    | 48            | High<br>Low | 8,0<br>0,8 | 57<br>6      | 183<br>57     |



**Weight:** 23.05 lb (10.46 kg)

#### **Specification:**

- Longer life capacitor with high temp. 85°C
- High ambient temperature run rated 60°C
- Maximum water temperature 50°C
- Sealed bearing
- Very Low energy in low speed
- Construction
- -High speed: PSC
  - -Low speed: capacitor start / capacitor run
- Seal: Gecko high quality Universeal
- 2" intake and discharge
- Insulation Class F thermally protected
- UL approval E62386

#### Standard version includes:

- Tailpiece (2)
- Three wing nut drain plugs
- 96" cable with AMP plug
- Wet end position at 0 o'clock

# Dimensions





AMPS HS

AMPS LS

## 2.0hp Maelstrom performance curves