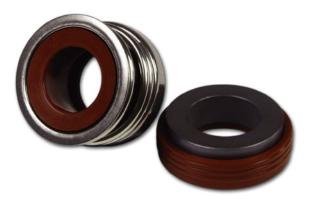

## Universeal's characteristics:

- Fewer parts for optimized reliability (Five parts compared to seven for other seals)
- Superior leak resistance (fewer joints than other seals)
- Twice as much sealing surface on the impeller shaft than other seals for optimal torque transmission
- Full rubber protection through stainless steel 316 jacket
- Low-friction ceramic (silicon ceramic)
- High thermal conductivity that quickly dissipates heat caused by friction
- Polymeric Viton™ gasket that provides high resistance to heat and chemical products
- Crimped carbon friction ring for maximized strength

## Standard seals of Aqua-Flo by Gecko's Circ-Master CMXP and CMXP CE circulation pumps.