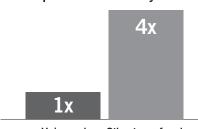

## Pump Returns caused by leaks

Universeal Other type of seals

Studies show that for high volume customers that purchased similar quantities of pumps, customers purchasing Universeal equipped pumps have a return rate 4 times inferior to the return rate of pumps equipped with other types of seals purchased by